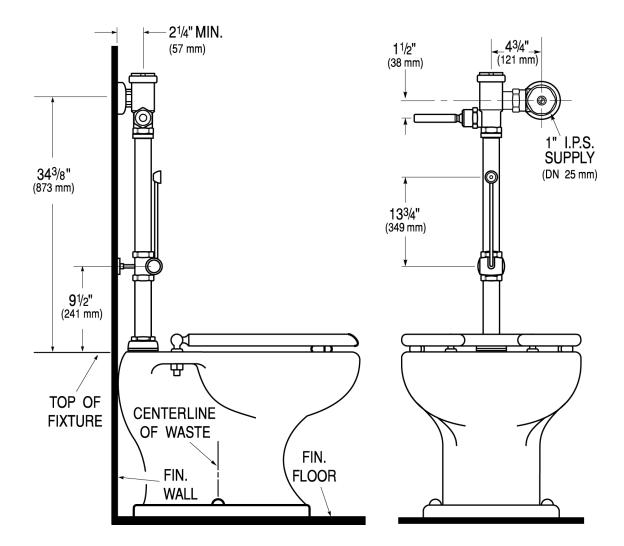

## DETAILS

- Flush Volume: 1.6 gpf (6.0 Lpf)
- Finish: Polished Chrome (CP)
- Valve: Piston
- Valve Body Material: Semi-red Brass
- Fixture Type: Water Closet
- Fixture Connection: Top spud
- Rough-In Dimension: 34 <sup>3</sup>/<sub>8</sub>" (873mm)
- Spud Coupling: 1 <sup>1</sup>/<sub>2</sub>" (38mm)
- Supply Pipe: 1" (25mm)
- Offset: 1.5 (1-1/2-OFST)
- Adapter: XL Sweat Solder Adapter Kit (XL)

# **ROUGH-IN**

Sloan 10500 Seymour Ave, Franklin Park, IL 60131 Phone: 800.982.5839 • Fax: 800.447.8329 • sloan.com